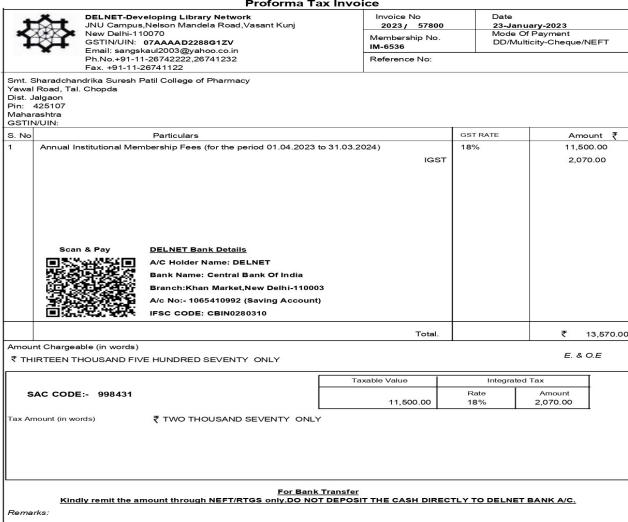

| 0        | 0    |
| C) A/C no 1 (Employee share) ( Rs.) -     | 0        | 0    |
| D) Total (A + B + C) ( Rs.) -             | 0        | 0    |
| E) Total remittance by Employer ( Rs.) -  | 2,54,476 | 2    |
| F) Total amount of uploaded ECR (D + E) ( | 2,54,476 |      |



**Challan for PF Contribution** 









## Smt. Sharadchandrika Suresh Patil College of Pharmacy



Chopda-425107. Dist. Jalgaon, (M.S.), India.

Phone / Fax No - +91-2586-222366/223150. E-mail-bpharmchopda@yahoo.com

(Affiliated to Kavayitri Bahinabai Chaudhari North Maharashtra University, Approved by Govt. of Maharashtra and Pharmacy Council of India, New Delhi.)

Dr. Suresh G. Patil

Adv. Sandeep S. Patil

Dr. G. P. Vadnere

**Founder President** 

**President** 

**Principal** 

#### Proforma Tax Invoice



DD/CHEQUE SHOULD BE IN FAVOUR OF "DELNET". The DD should be made payable at "New Delhi" bank branch. "This is a Computer generated Invoice - The signatures are not required."

### **Invoice for DELNET Developing Library Network**



DELNET's PAN

AAAAD2288G



for DELNET- Developing Library Network